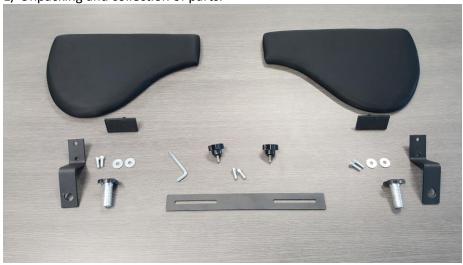

## Manual and assembly instructions for the Forearm Support Dual Comfort

Please find attached the steps to assemble the parts of the Forearm Support Comfort Dual.

1/ Unpacking and collection of parts.

2/ Assembling the fixing of the support. Screw the large screw in the metal fixation as per the photo.