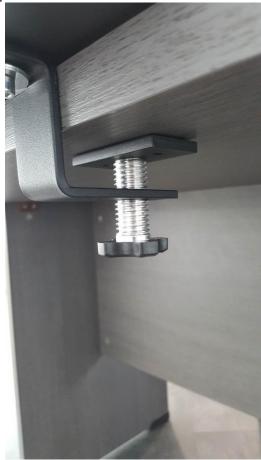

8/ Following the above manipulations, you will get the following result.

9/ Place the support on the table's edge, and tighten the large screw as in the photo below. Screw

until the support is stable. Repeat the same operation on the second fixation.