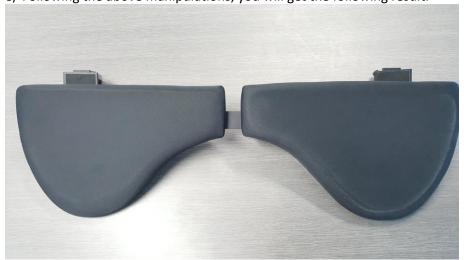

8/ Following the above manipulations, you will get the following result.

9/ Place the support on the table's edge, and tighten the large screw as in the photo below. Screw

until the support is stable. Repeat the same operation on the second fixation.