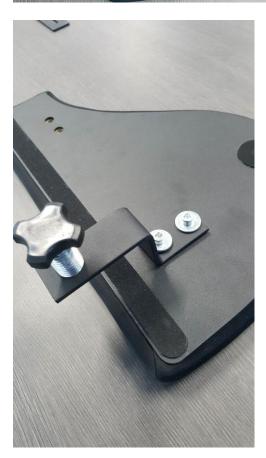

## Manual and assembly instructions for the Forearm Support Dual Comfort

Please find attached the steps to assemble the parts of the Forearm Support Comfort Dual.

1/ Unpacking and collection of parts.

2/ Assembling the fixing of the support. Screw the large screw in the metal fixation as per the photo.