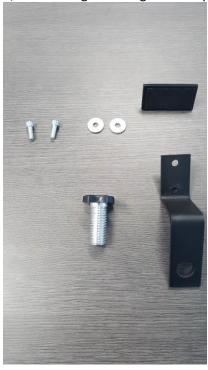

## Manual and assembly instructions for the Forearm Support Dual Comfort

Please find attached the steps to assemble the parts of the Forearm Support Comfort Dual.

1/ Unpacking and collection of parts.

2/ Assembling the fixing of the support. Screw the large screw in the metal fixation as per the photo.