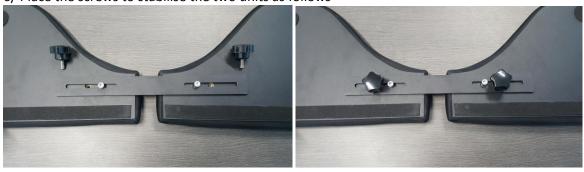

6/ Place the screws to stabilise the two units as follows

7/ Place the rectangular accessory over the large screw, in the hole provided for this purpose, as per

the photo. Perform the same operation on the second fixation.