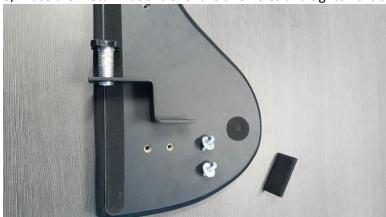

6/ Place the screws to stabilise the two units as follows

7/ Place the rectangular accessory over the large screw, in the hole provided for this purpose, as per

the photo. Perform the same operation on the second fixation.

8/ Following the above manipulations, you will get the following result.

9/ Place the support on the table's edge, and tighten the large screw as in the photo below. Screw

until the support is stable. Repeat the same operation on the second fixation.