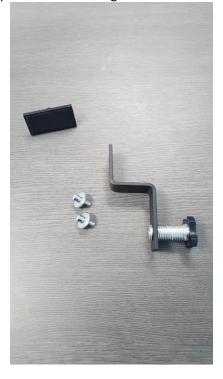

6/ Place the screws to stabilise the two units as follows

7/ Place the rectangular accessory over the large screw, in the hole provided for this purpose, as per

the photo. Perform the same operation on the second fixation.