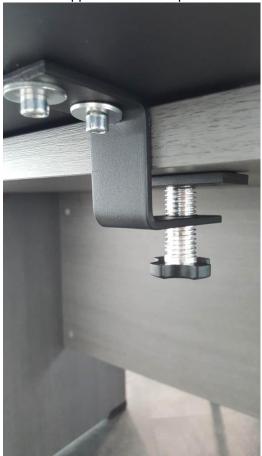

## Manual and assembly instructions for the Forearm Support Dual Comfort

Please find attached the steps to assemble the parts of the Forearm Support Comfort Dual.

1/ Unpacking and collection of parts.

2/ Assembling the fixing of the support. Screw the large screw in the metal fixation as per the photo.

3/ Place the metal fixations over the two holes and tighten the screws to bring everything together.

4/ Perform the same operation on the second fixation. You will get the following result.

5/ Place the bar as follows.