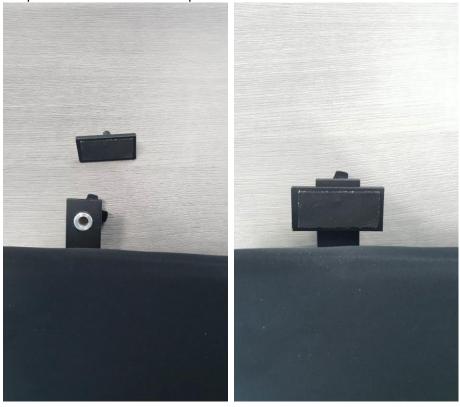

6/ Place the screws to stabilise the two units as follows

7/ Place the rectangular accessory over the large screw, in the hole provided for this purpose, as per

the photo. Perform the same operation on the second fixation.