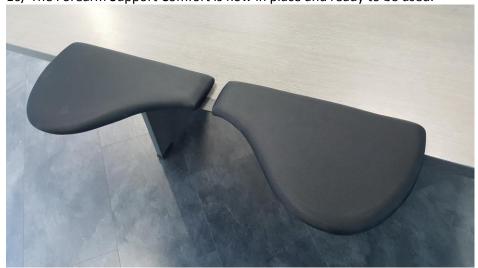

8/ Following the above manipulations, you will get the following result.

9/ Place the support on the table's edge, and tighten the large screw as in the photo below. Screw

until the support is stable. Repeat the same operation on the second fixation.