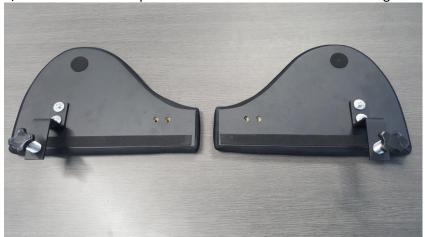

3/ Place the metal fixations over the two holes and tighten the screws to bring everything together.

4/ Perform the same operation on the second fixation. You will get the following result.

5/ Place the bar as follows.