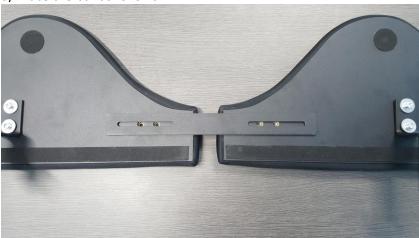

3/ Place the metal fixations over the two holes and tighten the screws to bring everything together.

4/ Perform the same operation on the second fixation. You will get the following result.

5/ Place the bar as follows.