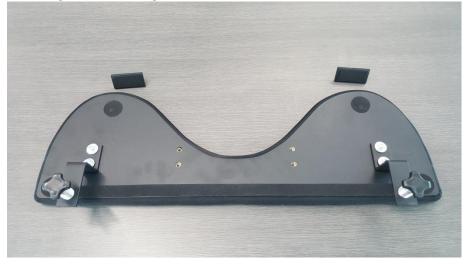

4/ Reverse the support as per the photo.

5/ Place the rectangular accessory over the large screw, in the hole provided for this purpose, as per the photo.

6/ Perform the same operation on the second fixation. You will get the following result.