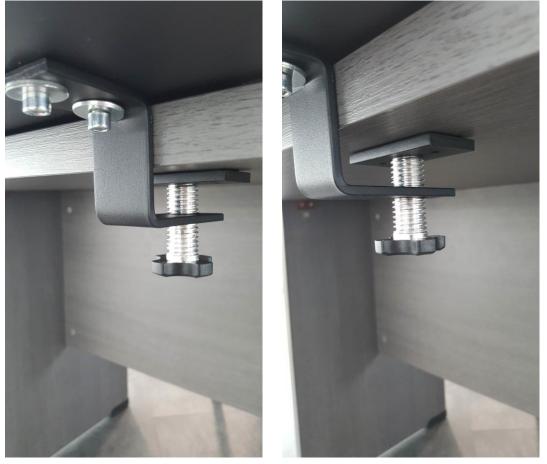

Screw the large screw in the metal fixation as per the photo.

Place the metal fixation over the two holes and tighten the screws to bring everything together.

3/ Perform the same operation on the second fixation. You will get the following result.

7/ Place the support on the table's edge, and tighten the large screw as in the photo below. Screw until the support is stable. Repeat the same operation on the second fixation.

8/ The Forearm Support Comfort is now in place and ready to be used.