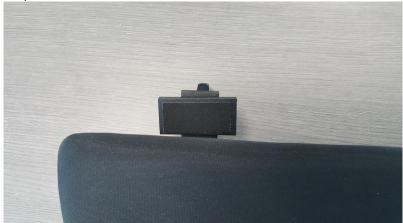

4/ Reverse the support as per the photo.

5/ Place the rectangular accessory over the large screw, in the hole provided for this purpose, as per the photo.

6/ Perform the same operation on the second fixation. You will get the following result.