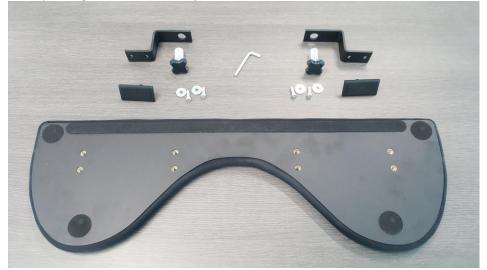

## Manual and assembly instructions for the Forearm Support Comfort

Please find attached the steps to assemble the parts of the Forearm Support Comfort.

1/ Unpacking and collection of parts.

2/ Assembling the fixing of the support.