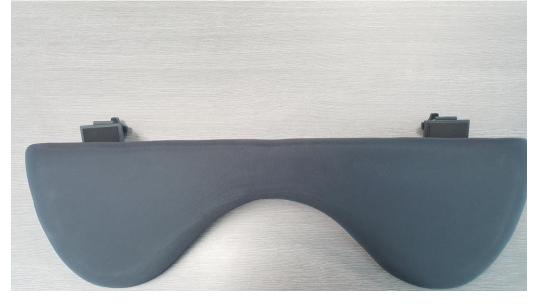

Screw the large screw in the metal fixation as per the photo.

Place the metal fixation over the two holes and tighten the screws to bring everything together.

3/ Perform the same operation on the second fixation. You will get the following result.