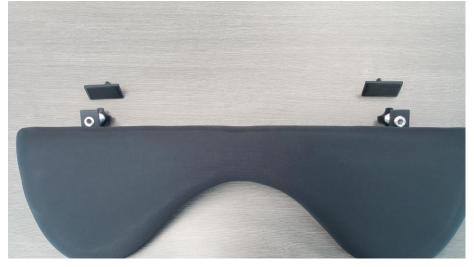

7/ Place the support on the table's edge, and tighten the large screw as in the photo below. Screw until the support is stable. Repeat the same operation on the second fixation.

8/ The Forearm Support Comfort is now in place and ready to be used.