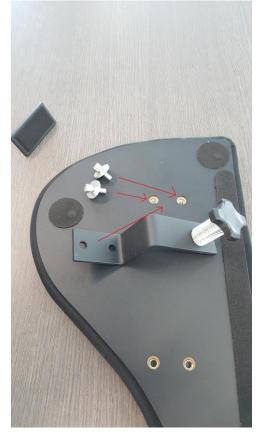

Screw the large screw in the metal fixation as per the photo.

Place the metal fixation over the two holes and tighten the screws to bring everything together.

3/ Perform the same operation on the second fixation. You will get the following result.