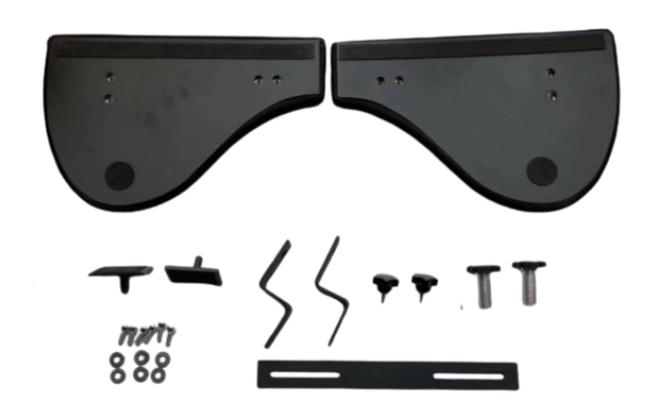

#### Bill of Material:

Main body: 1pc

Z-Shape Metal fixture: 2pcs

T-Shape Metal pad: 2pcs

Large screw with plastic cap: 2pcs

Small screw: 4pcs (with washers)

#### Material Details:

Main body back: Iron Sprayed powder Z-Shape Metal fixture: Iron Sprayed powder T-Shape Metal pad: Iron Sprayed powder Large screw with plastic cap: Customized aluminum bolt

Small screw: Carbon steel

#### Sizes of the parts:

Z-Shape Metal fixture: 114\*30\*4mm

T-Shape Metal pad: 63\*30\*4mm

Large screw with plastic cap: M18\*40mm

Small screw: M6\*16mm

Washer: 20\*2mm

Iron backboard: 327\*210\*1.2mm

#### Bill of Material:

Main body: 2pcs

Z-Shape Metal fixture: 2pcs

T-Shape Metal pad: 2pcs

Large screw with plastic cap: 2pcs

Small screw with plastic cap: 2pcs

Connecting bar: 1pc

Small screw: 6pcs (with washers)

#### Material Details:

Main body backboard: Iron Sprayed powder Z-Shape Metal fixture: Iron Sprayed powder T-Shape Metal pad: Iron Sprayed powder Large screw with plastic cap: Customized aluminum bolt

Small screw with plastic cap: Carbon steel Connecting bar: Iron Sprayed powder Small screw: Carbon steel

#### Size List:

Z-Shape Metal fixture: 114\*30\*4mm

T-Shape Metal pad: 63\*30\*4mm

Large screw with plastic cap: M18\*40mm Small screw with plastic cap: M6\*15mm

Small screw: M6\*16mm

Washer:20\*2mm

Connecting bar: 290\*30\*3mm

Iron backboard: 327\*210\*1.2mm