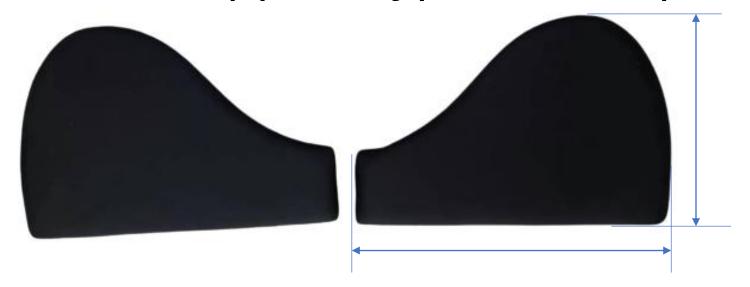

l:

Main body: 1pc

Z-Shape Metal fixture: 2pcs

T-Shape Metal pad: 2pcs

Large screw with plastic cap: 2pcs

Small screw: 4pcs (with washers)



#### Material Details:

Main body back: Iron Sprayed powder Z-Shape Metal fixture: Iron Sprayed powder T-Shape Metal pad: Iron Sprayed powder Large screw with plastic cap: Customized aluminum bolt

Small screw: Carbon steel



#### Sizes of the parts:

Z-Shape Metal fixture: 114\*30\*4mm

T-Shape Metal pad: 63\*30\*4mm

Large screw with plastic cap: M18\*40mm

Small screw: M6\*16mm

Washer: 20\*2mm

Iron backboard: 327\*210\*1.2mm

# Forearm Support-Unibody/Dualpart



#### Material Details:

Backborad inside: 12mm Fibreboard

Filler inside: 8mm 35kg HD Sponge

Cover textile: Polyester Crystal Velvet Fabric

### Forearm Support Type 2- Dualpart



Length: 34cm

Width: 23cm

Height: 2.5cm

### Forearm Support Type 2 - Dualpart



#### Bill of Material:

Main body: 2pcs

Z-Shape Metal fixture: 2pcs

T-Shape Metal pad: 2pcs

Large screw with plastic cap: 2pcs

Small screw with plastic cap: 2pcs

Connecting bar: 1pc

Small screw: 6pcs (with washers)

### Forearm Support Type 2- Dualpart



#### Material Details:

Main body backboard: Iron Sprayed powder Z-Shape Metal fixture: Iron Sprayed powder T-Shape Metal pad: Iron Sprayed powder Large screw with plastic cap: Customized aluminum bolt

Small screw with plastic cap: Carbon steel Connecting bar: Iron Sprayed powder Small screw: Carbon steel

### Forearm Support Type 2- Dualpart



#### Size List:

Z-Shape Metal fixture: 114\*30\*4mm

T-Shape Metal pad: 63\*30\*4mm

Large screw with p