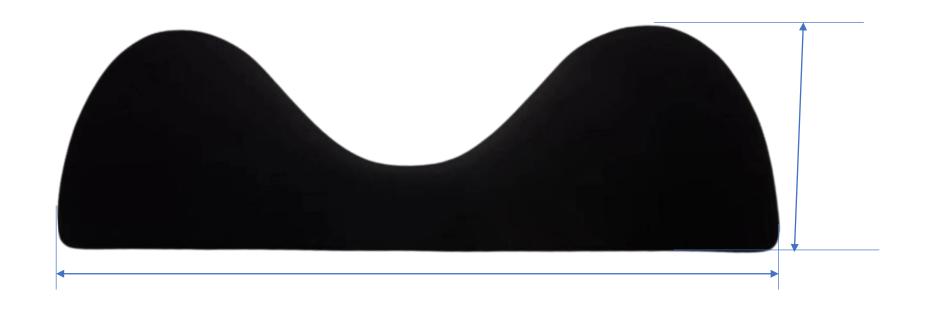

# Forearm Support Specification



Length: 68cm

Width: 22cm

Height: 2.5cm



#### Bill of Material:

Main body: 1pc

Z-Shape Metal fixture: 2pcs

T-Shape Metal pad: 2pcs

Large screw with plastic cap: 2pcs

Small screw: 4pcs (with washers)



#### Material Details:

Main body back: Iron Sprayed powder Z-Shape Metal fixture: Iron Sprayed powder T-Shape Metal pad: Iron Sprayed powder Large screw with plastic cap: Customized aluminum bolt

Small screw: Carbon steel



#### Sizes of the parts:

Z-Shape Metal fixture: 114\*30\*4mm

T-Shape Metal pad: 63\*30\*4mm

Large screw with plastic cap: M18\*40mm

Small screw: M6\*16mm

Washer: 20\*2mm

Iron backboard: 327\*210\*1.2mm

# Forearm Support-Unibody/Dualpart



#### Material Details:

Backborad inside: 12mm Fibreboard

Filler inside: 8mm 35kg HD Sponge

Cover textile: Polye