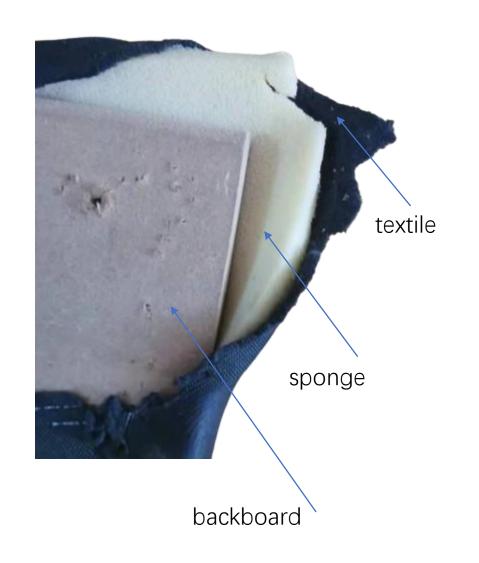

#### Material Details:

Backborad inside: 12mm Fibreboard

Filler inside: 8mm 35kg HD Sponge

Cover textile: Polyester Crystal Velvet Fabric