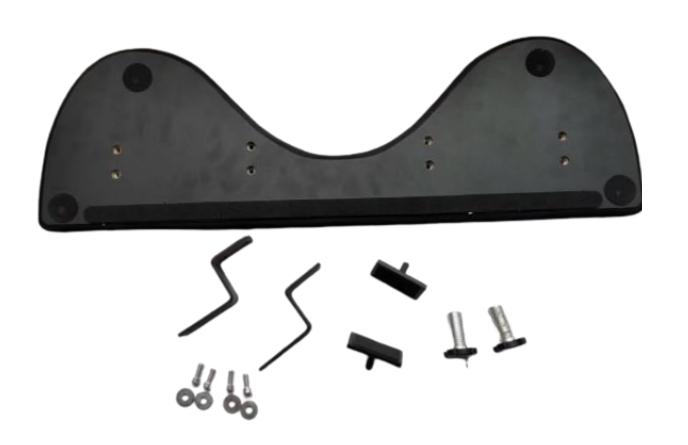

#### Bill of Material:

Main body: 1pc

Z-Shape Metal fixture: 2pcs

T-Shape Metal pad: 2pcs

Large screw with plastic cap: 2pcs

Small screw: 4pcs (with washers)

#### Material Details:

Main body back: Iron Sprayed powder Z-Shape Metal fixture: Iron Sprayed powder T-Shape Metal pad: Iron Sprayed powder Large screw with plastic cap: Customized aluminum bolt

Small screw: Carbon steel

#### Sizes of the parts:

Z-Shape Metal fixture: 114\*30\*4mm

T-Shape Metal pad: 63\*30\*4mm

Large screw with plastic cap: M18\*40mm

Small screw: M6\*16mm

Washer: 20\*2mm

Iron backboard: 327\*210\*1.2mm