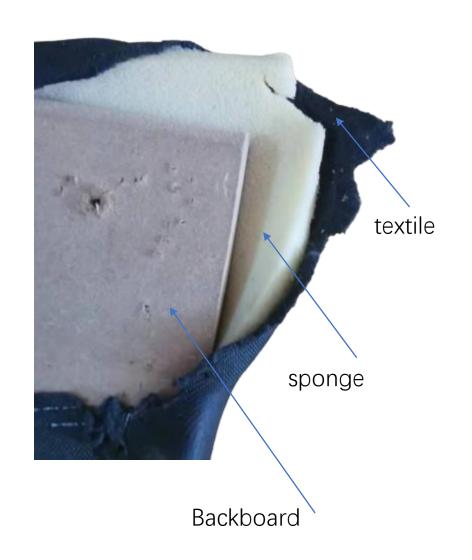

#### Material Details:

Backborad inside: 12mm Fibreboard

Filler inside: 8mm 35kg HD Sponge

Cover textile: Polyester Crystal Velvet Fabric