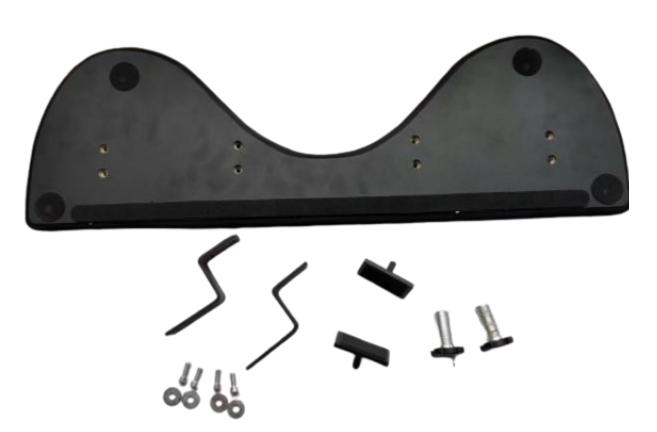

#### Bill of Material:

Main body: 2pcs

Z-Shape Metal fixture: 2pcs

T-Shape Metal pad: 2pcs

Large screw with plastic cap: 2pcs

Small screw with plastic cap: 2pcs

Connecting bar: 1pc

Small screw: 6pcs (with washers)

#### Material Details:

Main body backboard: Iron Sprayed powder Z-Shape Metal fixture: Iron Sprayed powder T-Shape Metal pad: Iron Sprayed powder Large screw with plastic cap: Customized aluminum bolt

Small screw with plastic cap: Carbon steel Connecting bar: Iron Sprayed powder Small screw: Carbon steel

#### Size List:

Z-Shape Metal fixture: 114\*30\*4mm

T-Shape Metal pad: 63\*30\*4mm

Large screw with plastic cap: M18\*40mm Small screw with plastic cap: M6\*15mm

Small screw: M6\*16mm

Washer:20\*2mm

Connecting bar: 290\*30\*3mm

Iron backboard: 327\*210\*1.2mm