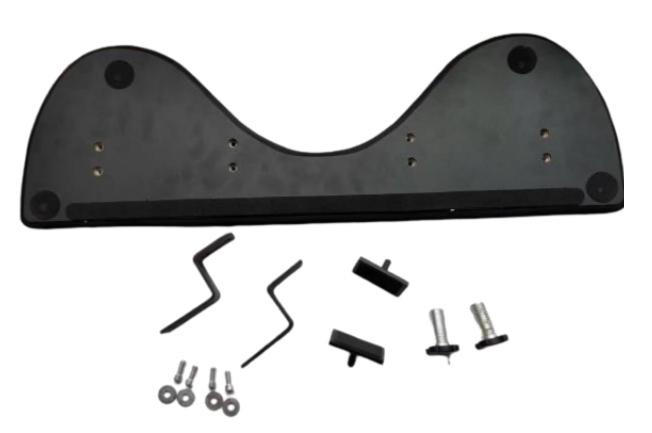

#### Bill of Material:

Main body: 2pcs

Z-Shape Metal fixture: 2pcs

T-Shape Metal pad: 2pcs

Large screw with plastic cap: 2pcs

Small screw with plastic cap: 2pcs

Connecting bar: 1pc

Small screw: 6pcs (with washers)

#### Material Details:

Main body backboard: Iron Sprayed powder Z-Shape Metal fixture: Iron Sprayed powder T-Shape Metal pad: Iron Sprayed powder Large screw with plastic cap: Customized aluminum bolt

Small screw with plastic cap: Carbon steel Connecting bar: Iron Sprayed powder Small screw: Carbon steel

#### Size List:

Z-Shape Metal fixture: 114\*30\*4mm

T-Shape Metal pad: 63\*30\*4mm

Large screw with plastic cap: M18\*40mm Small screw with plastic cap: M6\*15mm

Small screw: M6\*16mm

Washer:20\*2mm

Connecting bar: 290\*30\*3mm

Iron backboard: 327\*210\*1.2mm