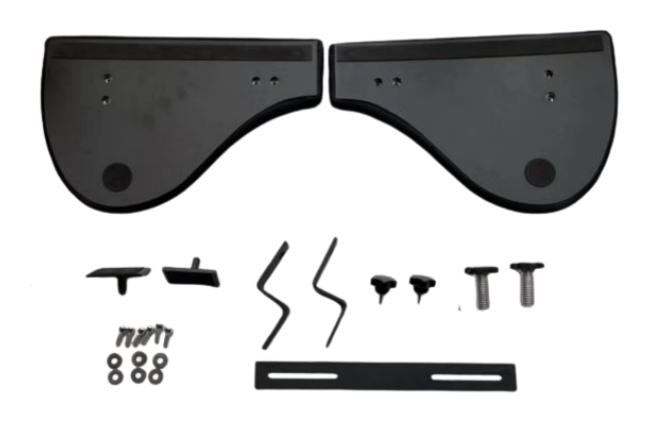

#### Bill of Material:

Main body: 2pcs

Z-Shape Metal fixture: 2pcs

T-Shape Metal pad: 2pcs

Large screw with plastic cap: 2pcs

Small screw with plastic cap: 2pcs

Connecting bar: 1pc

Small screw: 6pcs (with washers)

#### Size List:

Z-Shape Metal fixture: 114\*30\*4mm

T-Shape Metal pad: 63\*30\*4mm

Large screw with plastic cap: M18\*40mm Small screw with plastic cap: M6\*15mm

Small screw: M6\*16mm

Washer:20\*2mm

Connecting bar: 290\*30\*3mm

Iron backboard: 327\*210\*1.2mm