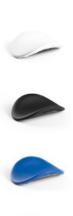

### **ERGOREST REPLACEMENT PARTS**

Mouse platform with normal clamp

15-43 mm, green

Black clamp: 35205

Mouse platform

with long clamp

34-64 mm, green

Black clamp: 3521