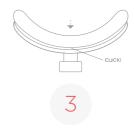

# How to replace leather pad

Remove the old leather pad by squeezing in the edges...

...and lifting it up until the pins unlock from the bottom of the cup.

Snap the new leather pad to its place by pressing it hard.