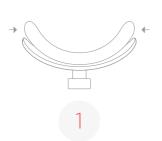

# How to replace leather pad

Remove the old leather pad by squeezing in the edges...

...and lifting it up until the pins unlock from the bottom of the cup.

Snap the new leather pad to its place by pressing it hard.