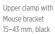

Upholstered Support pad 200 mm, red

3171 Upper clamp 15-43 mm

3271 Upper clamp 15-43 mm, black

3372 Anti-skid sticker

3273 Upper clamp 34-64 mm, black

3015 Finger screw for height adjustment

3175 Upper clamp with Mouse bracket 15-43 mm

3275

3231 Attaching screw to the clamp

Upper clamp with Mouse bracket 34-64 mm

3177

3277 Upper clamp with Mouse bracket 34-64 mm, black

**3016** Strainer to the clamp

**3410** Extension part 100 mm

**3003\***Plastic support pad
130 mm