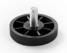

# How to replace support cup

Remove small metal washer carefully using, for example, screw driver. After it 's off cup gets off easily. Place the new cup and the new metal washer to the plug. Use the old cup to push the washer to its place.

For extended cup, place wave washer under metal washer.