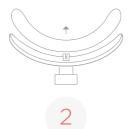

# How to replace leather pad

Remove the old leather pad by squeezing in the edges...

...and lifting it up until the pins unlock from the bottom of the cup.

Snap the new leather pad to its place by pressing it hard.