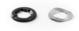

# How to replace support cup

Remove small metal washer carefully using, for example, screw driver. After it 's off cup gets off easily. Place the new cup and the new metal washer to the plug. Use the old cup to push the washer to its place.

For extended cup, place wave washer under metal washer.