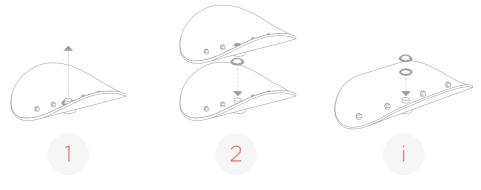

# How to replace support cup

Remove small metal washer carefully using, for example, screw driver. After it 's off cup gets off easily. Place the new cup and the new metal washer to the plug. Use the old cup to push the washer to its place.

For extended cup, place wave washer under metal washer.