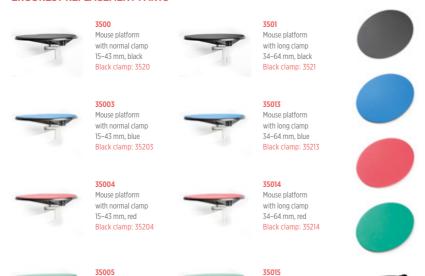

### **ERGOREST REPLACEMENT PARTS**

Mouse platform with normal clamp

15-43 mm, green

Black clamp: 35205

Mouse platform

with long clamp

34-64 mm, green

Black clamp: 3521