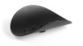

Mouse pad, black

3014 Upholstered Support pad 130 mm, grey

30146 Upholstered Support pad 130 mm, brown

30185 Upholstered Support pad 200 mm, green

3018 Upholstered Support pad 200 mm, grey

30186 Upholstered Support pad 200 mm, brown

30182 Upholstered Support pad 200 mm, black

3084 Upholstered Support pad 130 mm ESD, black

30145

Upholstered

Support pad

130 mm, green

30183 Upholstered Support pad 200 mm, blue

30184

# How to replace leather pad

Remove the old leather pad by squeezing in the edges...

...and lifting it up until the pins unlock from the bottom of the cup.

Snap the new leather pad to its place by pressing it hard.