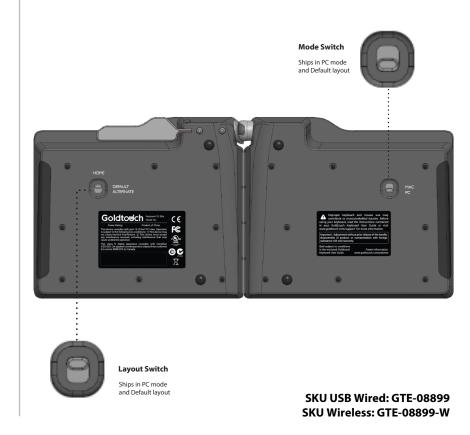

#### **SPECIFICATIONS**

- Uindows 2000 Windows 11
- Mac OS X 10.4 and later
- **USB Port Connectivity 2.0 or USB-C**
- **⊎ Travel Distance:** 3.6mm, +/-.5mm
- Activation Key Force: 45g-55g (average)