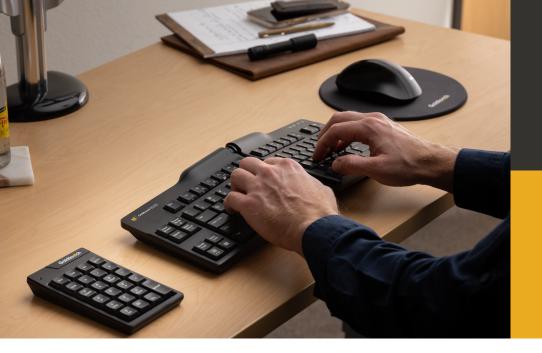

#### **GOLDTOUCH ELITE KEYBOARD**

Ease repetitive strain injuries and work in comfort with our versatile Elite Adjustable Ergonomic Keyboard. Tent and splay the Elite Keyboard effortlessly from 0-30 degrees to support the angle of your wrists, hands, and forearms when typing, reducing the risk of Repetitive Strain Injury (RSI). Featuring a thinner, streamlined aesthetic with a new handle to make tenting and splaying much easier.