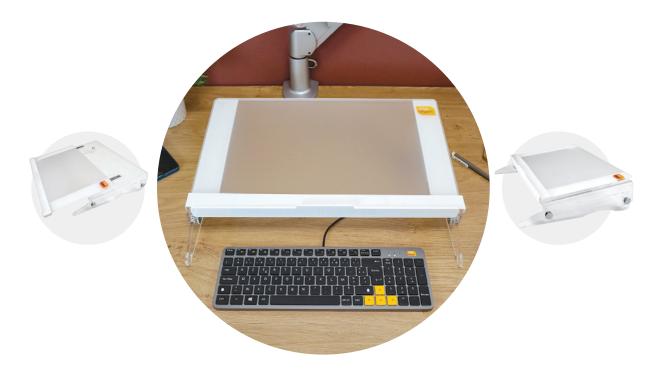

## Writing platform & Document Holder Modulo

The Modulo document holder is a simple and effective solution allowing optimal layout of the workstation, while offering direct reading of documents, thus limiting cervical twists and visual fatigue.

It features a sliding tray to provide good support close to the body when taking notes. Thanks to a very simple system, its inclination is adjustable to 14 levels to adapt to the constraints of the workstation and the needs of the user.

## Specifications

| 9.5–14.1 cm                                  |
|----------------------------------------------|
| 49.7 x 38 cm                                 |
| 49 x 30 cm                                   |
| 0.7 cm on the sides and 1.9 cm in the middle |
| 2.35 kg                                      |
| 5 front notches and 9 rear notches           |
| Sliding                                      |
| 2 years                                      |
|                                              |

## **USP**

- Simple and robust design
- Sliding tray for easy note-taking
- Multiple tilt adjustments in inclination Due to its 14 levels set up
- Ruler to guide the reading of documents
- Extra-flat position for a low screen position