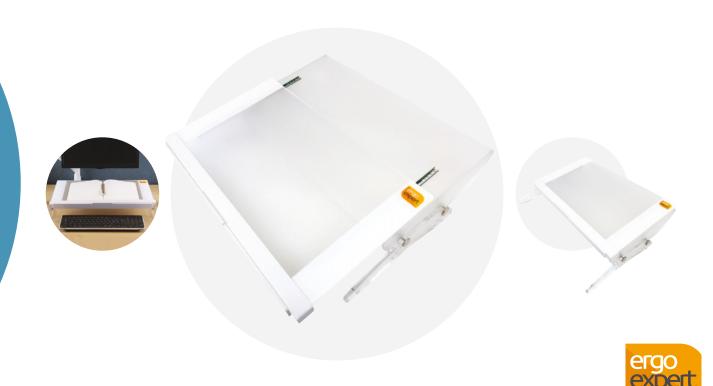

## Writing platform & Document Holder Modulo

The Modulo document holder is a simple and effective solution allowing an optimal layout of the workstation, while offering direct reading of documents, thus limiting cervical twists and visual fatigue.

It has a sliding tray to ensure good support close to the body when taking notes. Thanks to a very simple system, its inclination can be adjusted to 14 levels to adapt to the constraints of the workstation and the needs of the user.