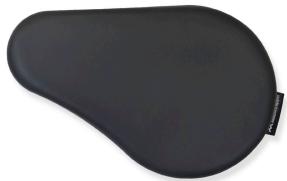

The armrest Split is made from high-quality materials and is covered in black faux leather, making it easy to clean and disinfect. This armrest is compatible with most desks with a tabletop thickness of up to 35 mm, thanks to the adjustable brackets included.