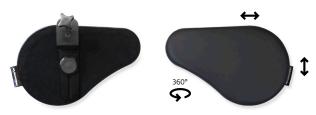

## **Benefits of armrest Split**

Thanks to its split and flexible design, this product offers high adaptability and comfort. The armrest allow individual adjustment of each part, enabling the user to rotate and shift the supports in different directions to optimize their working position.