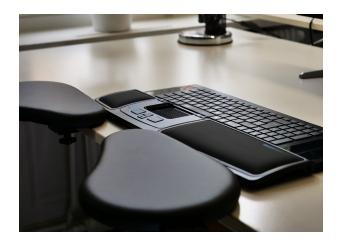

## **Armrest Split**

Our most flexible armrest that doesn't compromise on ergonomics, whether used together with a Mousetrapper or other equipment. Our smart armrest helps the user relieve strain on the neck, shoulders, back and arms and can be adjusted to fit each individual's unique needs. This flexibility is particularly valuable for those at risk of developing repetitive strain injuries.

## **Benefits of armrest Split**

Thanks to its split and flexible design, this product offers high adaptability and comfort. The armrest allow individual adjustment of each part, enabling the user to rotate and shift the supports in different directions to optimize their working position.