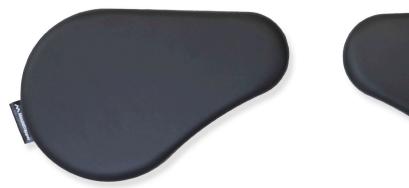

The armrest Split is made from high-quality materials and is covered in black faux leather, making it easy to clean and disinfect. This armrest is compatible with most desks with a tabletop thickness of up to 35 mm, thanks to the adjustable brackets included.