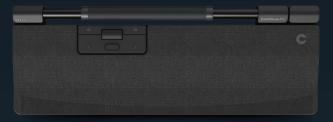

#### Individual needs, individual solutions

Customize your RollerMouse Pro to your personal preferences with the unique magnetic wrist rests, allowing you to easily change between the various models without using any tools. Our wide selection of wrist rests is designed to support your physical needs and stylistic desires. It is easy to switch click sounds, cursor speed and click resistance, finding the style that works best for you.