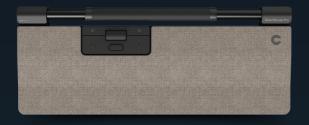

#### Individual needs, individual solutions

Customize your RollerMouse Pro to your personal preferences with the unique magnetic wrist rests, allowing you to easily change between the various models without using any tools. Our wide selection of wrist rests is designed to support your physical needs and stylistic desires. It is easy to switch click sounds, cursor speed and click resistance, finding the style that works best for you.