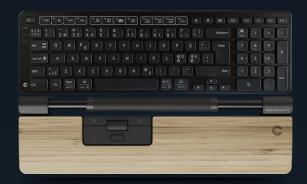

# **GRollerMouse Pro**

# Combining design and functionality for ergonomic impact

Take a proactive approach to your health at work with a centered mouse that allows you to do desk work comfortably and ergonomically. With the RollerMouse Pro, you control everything; cursor navigation, programmable buttons and a large scroll wheel are all centralized right in front of you.

#### Plug & Play installation

Connect the RollerMouse Pro to your PC or Mac via Bluetooth, the USB receiver or cable depending on your preferred method. Fits both full-width and compact keyboards. Control multiple screens and customize the programmable buttons to your favourite shortcut functions.