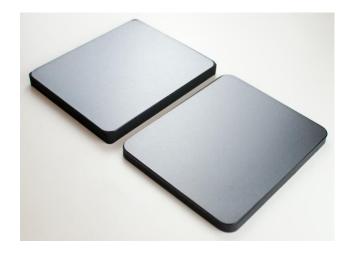

## Raised Mouse Mat Uplift

The Uplift Raised Mouse Pad was designed to level up the height difference that may occur when combining and using a mouse and forearm support. This happens in particular when the thickness of the forearm supports places the users' hands at a higher level than the surface of the desk and computer tools such as the mouse. In order to compensate this difference in level, the Uplift mouse pad tries to fill this difference in height by placing the mouse at the same level as the forearm support for better posture and use.

Available in two sizes, 11mm and 20mm.

## **Technical specification:**

- Dimensions 18 x 22 cm
- Bottom non-slip material