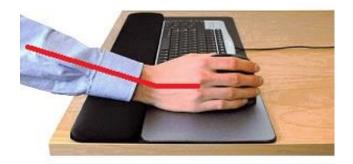

## Raised Mouse Mat Uplift

The Uplift Raised Mouse Pad was designed to level up the height difference that may occur when combining and using a mouse and forearm support. This happens in particular when the thickness of the forearm supports places the users' hands at a higher level than the surface of the desk and computer tools such as the mouse. In order to compensate this difference in level, the Uplift mouse pad tries to fill this difference in height by placing the mouse at the same level as the forearm support for better posture and use.