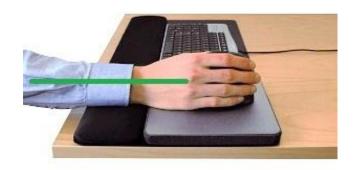

## Raised Mouse Mat Uplift

The Uplift Raised Mouse Pad was designed to level up the height difference that may occur when combining and using a mouse and forearm support. This happens in particular when the thickness of the forearm supports places the users' hands at a higher level than the surface of the desk and computer tools such as the mouse. In order to compensate this difference in level, the Uplift mouse pad tries to fill this difference in height by placing the mouse at the same level as the forearm support for better posture and use.